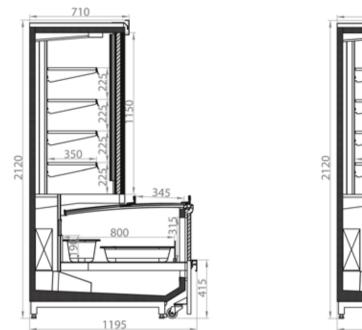

## **Option**:

- exposition surface of food grade stainless steel
- shelves lighting
- painting the bumper in any color according to RAL
- decorating the front panels of the cabinet «like a tree».

|  | Length<br>without<br>sidewalls,<br>mm | Cooled exposition area,<br>m² |                 | Cooled volume,<br>m³ |                 | Qty of shelf<br>levels, | Sidewall<br>thickness, | Tempera-    | Cooling          | Electricity<br>consumption,<br>kWh/24 hours | Voltage, |
|--|---------------------------------------|-------------------------------|-----------------|----------------------|-----------------|-------------------------|------------------------|-------------|------------------|---------------------------------------------|----------|
|  |                                       | Top<br>volume                 | Lower<br>volume | Top<br>volume        | Lower<br>volume | pcs                     | mm                     | ture,<br>°C | capacity,<br>kWh | maximum<br>power, kW/h                      | V        |
|  | 1250                                  | 2.18                          | 1               | 0.48                 | 0.2             | 6                       | 40                     | -1/+4       | 1.1              | 4.77 (0.68)                                 | - 220    |
|  | 1875                                  | 3.27                          | 1.5             | 0.72                 | 0.3             |                         |                        |             | 1.6              | 7.22 (0.97)                                 |          |
|  | 2500                                  | 4.37                          | 2               | 0.96                 | 0.4             |                         |                        |             | 2.1              | 8.28 (1.2)                                  |          |
|  | 3750                                  | 6.55                          | 3               | 1.44                 | 0.6             |                         |                        |             | 3.2              | 12.14 (1.74)                                |          |

# Technical data of MEDUSA Combi with pull-out case