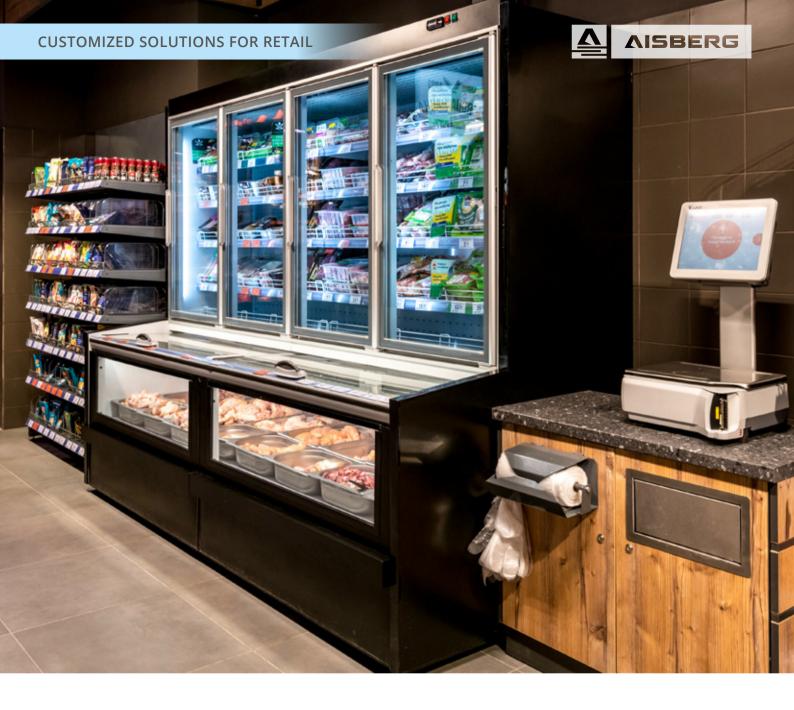

# CUSTOMIZED SOLUTIONS FOR RETAIL

**The pull-out expositional surface** makes it easy to load products in boxes and containers. A good view of the products in the cabinet is achieved by the height of the display «windows» and the lighting in the upper and lower volumes.

### CUSTOMIZED SOLUTIONS FOR RETAIL