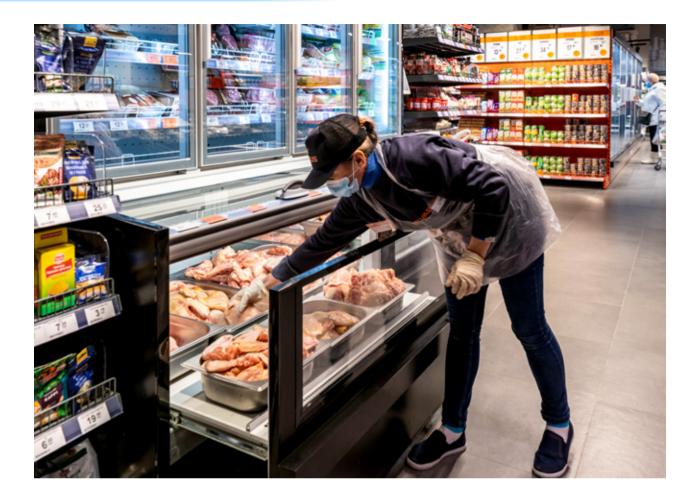

A new modification of the **Medusa Combi multi-deck cabinet with a pull-out expositional surface** for selling meat and poultry in self-service mode.

**Two refrigerated volumes**. The upper volume is for packed goods. The lower one with a pull-out expositional surface is for weight goods that the buyer can choose and weigh on their own.

# CUSTOMIZED SOLUTIONS FOR RETAIL

**The pull-out expositional surface** makes it easy to load products in boxes and containers. A good view of the products in the cabinet is achieved by the height of the display «windows» and the lighting in the upper and lower volumes.