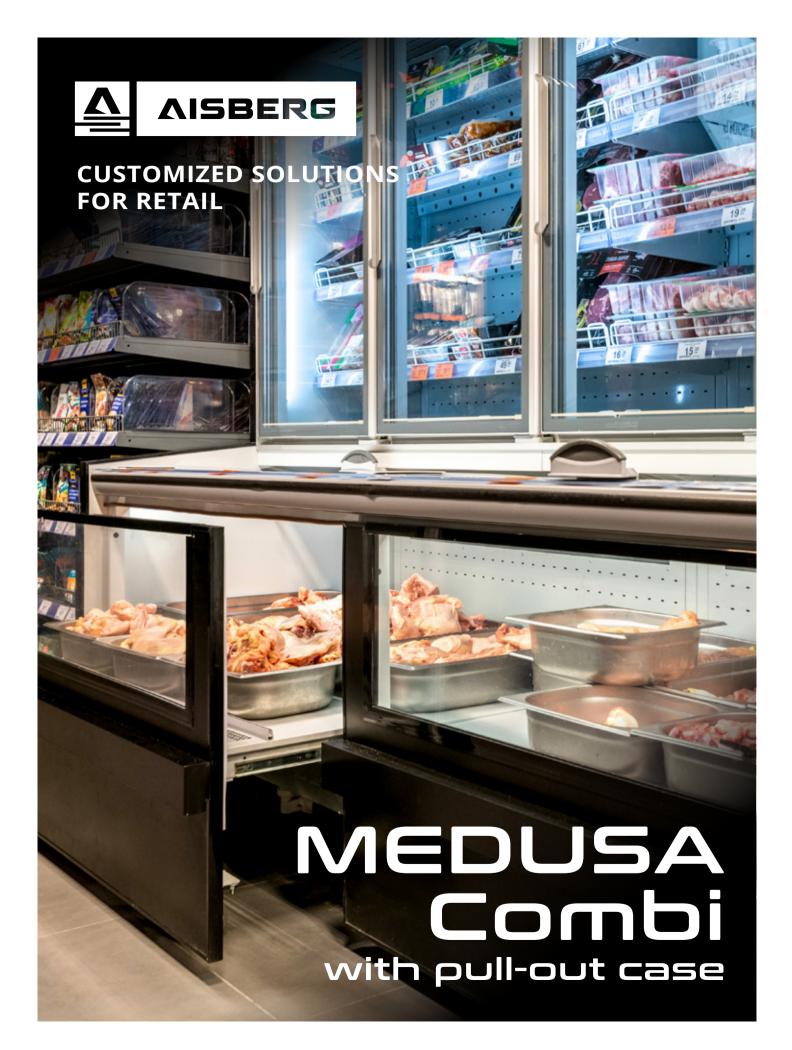

A new modification of the **Medusa Combi multi-deck cabinet with a pull-out expositional surface** for selling meat and poultry in self-service mode.

**Two refrigerated volumes**. The upper volume is for packed goods. The lower one with a pull-out expositional surface is for weight goods that the buyer can choose and weigh on their own.

# MEDUSA Combi with pull-out case